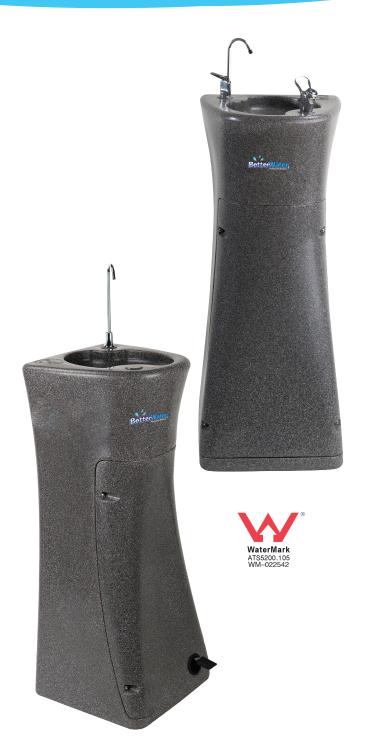

## **RM-Blizzard** The strongest water cooler on the market!

- NEW IP33 RATING
- 100% rust proof cabinet
- Impact resistant construction
- 30L of chilled water per hour
- Bubbler tap only or bubbler and glass filler options
- Filtration easily connected
- Expansion valve to protect from mains water pressure surges
- One piece vandal resistant cabinet
- Ideal for schools, factories, gyms and construction sites etc.
- Foot activated option
- 12 Month comprehensive warranty